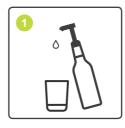

Italian Fruit Soda 12 oz / 355 ml drink

- 1. Add 3 pumps syrup to cup/glass
- 2. Fill to 3/4 with sparkling water
- 3. Stir and add ice cubes to fill
- 4. Garnish and serve