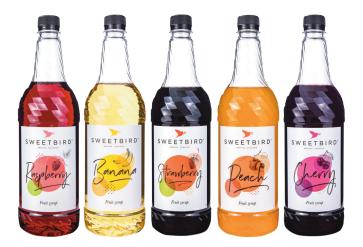

- Made in Bristol, UK
- Made with real fruit juice
- Free from artificial colours and preservatives
- Free from GMOs
- Approved by The Vegan Society

#### 1 litre PET bottles

All our syrups are approved by The Vegan Society

# THE COLLECTION

Bursting with flavour, our fruit syrup collection: