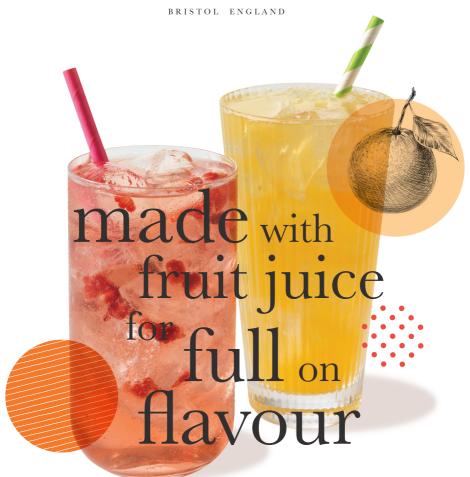

Fruit Syrups

Our syrups are bursting with taste to add authentic fruit flavour to hundreds of hot and cold drinks.

# **SWEETBIRD FRUIT SYRUPS**

We've created our colourful range of fruit syrups so you can add a punch of real fruit flavour to your drinks – instantly. Made with real fruit juice, they're perfect whether you're quenching thirsts with ice-cold sodas or fruity milkshakes on a hot summer's day, or adding an extra blast of fruit to your smoothies and frappés. At Sweetbird we make syrups for all seasons, so these fruit syrups aren't just for cold drinks. They're perfect for banishing the cold as soothing winter warmers too such as delicious orange or raspberry hot chocolates or combined with smoothies to make hot fruit soothies<sup>TM</sup>.