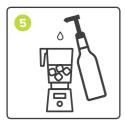

## ADD SOME SWEETBIRD FLAVOUR

Ice-blended flavoured Smoothie 12 oz / 355 ml drink

- 1. Fill cup with ice, level with the top of the cup
- 2. Pour water over ice to 1/3 full
- 3. Pour smoothie over water and ice to the top
- 4. Pour contents of cup into blender jug
- 5. Add 2 pumps syrup
- 6. Put the lid on tightly, blend until smooth