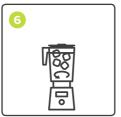

## ADD SOME SWEETBIRD FLAVOUR

Ice-blended flavoured Smoothie 12 oz / 355 ml drink

- 1. Fill cup with ice, level with the top of the cup
- 2. Pour water over ice to 1/3 full
- 3. Pour smoothie over water and ice to the top
- 4. Pour contents of cup into blender jug
- 5. Add 2 pumps syrup
- 6. Put the lid on tightly, blend until smooth