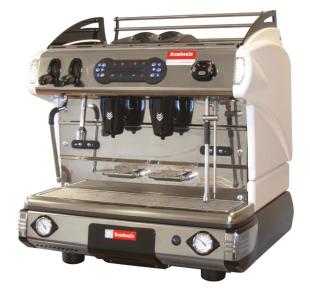

## Compact commercíal espresso pod system

The Via Nova II is a medium volume, compact commercial espresso pod machine. The Via Nova II comes with two separate groups, a hot water outlet, one standard steam wand and an automatic steam wand. It produces consistently great espresso at the touch of a button without the mess or waste associated with traditional espresso machines. Espresso pods remove the need for a grinder and the addition of the automatic steaming wand make the Via Nova easy to operate and reduce the need for staff training.

## **Technical data**

Product code Power requirement Dimensions (WXDXH) Weight Number of groups Hot water function Coffees per day Mains water supply required Boiler capacity 008109 3400 W - 16 Amp Single Phase 580 x 530 x 630 60 kg 2 [1 x 2] separate groups Yes 200 coffees Yes 10.5 Litres