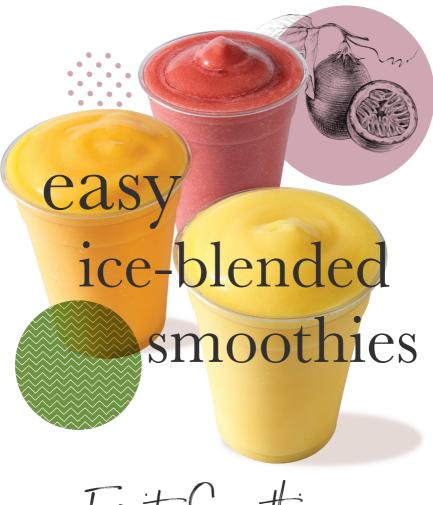

BRISTOL ENGLAND

Fruit Emostries

Our range of seven mouth-watering fruit smoothies has been specially blended to deliver ice-cold, fruity refreshment.

# **SWEETBIRD ICE-BLENDED SMOOTHIES**

Flavour-rich and refreshing, every Sweetbird smoothie has been specially blended by our experts using real fruit and juice. Created in seven mouth-watering flavours; every one packed with depth and zing, these smoothies are a treat for taste buds and profits. Easy to store and even easier to make, no fruit to wash, peel or waste, just 100% convenience in a carton. Simply pour over ice and blend for delicious smoothies every time. We've created the range to complement our syrups and frappé powders too, so you can get inventive with your menu by making your own, refreshingly different smoothies.

# THE COLLECTION

Quick, consistent and mess free, introducing the smoothie range: