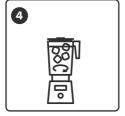

## **MAKE SWEETBIRD SMOOTHIES**

Ice-blended Smoothie 12 oz / 355 ml drink

- 1. Fill cup with ice, level to the top of the cup, then fill with water to  $\frac{1}{3}$  full
- 2. Pour smoothie over water and ice to the top
- 3. Pour contents of cup into blender jug
- 4. Put the lid on tightly, blend until smooth