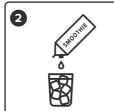

## **MAKE SWEETBIRD SMOOTHIES**

Ice-blended Smoothie 12 oz / 355 ml drink

- 1. Fill cup with ice, level to the top of the cup, then fill with water to  $\frac{1}{3}$  full
- 2. Pour smoothie over water and ice to the top
- 3. Pour contents of cup into blender jug
- 4. Put the lid on tightly, blend until smooth