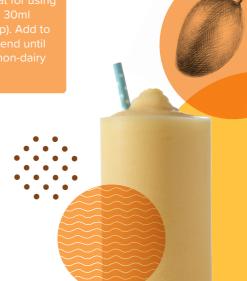

#### **MANGO**

We've added all the fragrance and taste of tropical mango into our classic smoothie. Sweet, delicious and made with real mangoes, this classic should be first on your ice-blended menu.

### Flavour your frappés

Sweetbird smoothies versatility makes them great for using with frappés too. Half fill a 12oz cup with ice, add 30ml smoothie then top with milk (to 1cm below the top). Add to blender with ½ scoop Vanilla Bean frappé and blend until smooth for a delicious fruity milkshake. Try with non-dairy milk for a delicious vegan milkshake option.