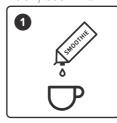

## **MAKE SWEETBIRD SMOOTHIES**

Ice-blended Smoothie 12 oz / 355 ml drink

- 1. Fill cup with ice, level to the top of the cup, then fill with water to  $\frac{1}{3}$  full
- 2. Pour smoothie over water and ice to the top
- 3. Pour contents of cup into blender jug
- 4. Put the lid on tightly, blend until smooth