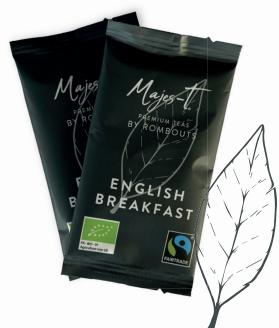

## **English Breakfast**

This tea has a rich, spicy fragrance, combined with a subtle malty flavour, renowned in English Breakfast tea. Ideal with a touch of milk.

Ref. 202062

Our Organic tea range is presented in mesh tea bags, highlighting the quality of the leaves. Our natural teas let you enjoy the full flavours without compromise.

English Breakfast is one of the great British favourites. An authentic and refined tea, recommended for breakfast.

Ingredients: 100% Organic & Fairtrade Black Tea