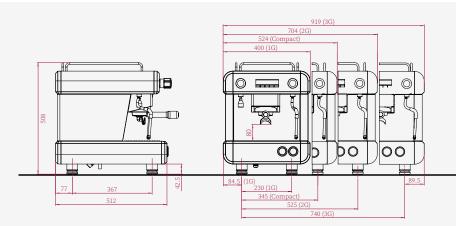

## **Compact Model**

Designed to squeeze into tight spaces whilst still packing a massive punch of performance.

|                             | 1 Group   | 2 Group Compact | 2 Group   | 3 Group |
|-----------------------------|-----------|-----------------|-----------|---------|
| Height (mm)                 | 508       | 508             | 508       | 508     |
| Width (mm)                  | 400       | 524             | 704       | 919     |
| Depth (mm)                  | 512       | 512             | 512       | 512     |
| Weight (kg)                 | 40        | 51              | 58        | 72      |
| Steam Boiler Size (Litres)  | 5         | 7               | 11        | 18      |
| Coffee Boiler Size (Litres) | n/a       | n/a             | n/a       | n/a     |
| Group Element (W)           | n/a       | n/a             | n/a       | n/a     |
| Steam Boiler Element (W)    | 2000/2500 | 2400            | 2850/3300 | 6000    |
| Coffee Boiler Element (W)   | n/a       | n/a             | n/a       | n/a     |
| Total Power (W)             | 2200/2700 | 2600            | 3050/3500 | 6300    |
| Voltage (V)                 | 230       | 230             | 230       | 400     |