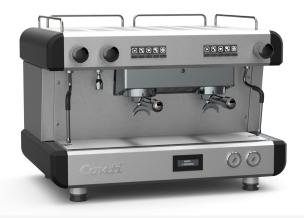

# The CC100 range is our benchmark all-rounder, with a classical somewhat retro design, this machine finds itself at home in any environment.

Simplicity, elegance, and purity best describes our popular CC100. The exceptionally versatile range, includes a 1 group, 2 group compact, 2 group and 3 group machines, so it really is a machine for everyone.

With striking aesthetics, which include satin stainless-steel panels and vivid colour accents, this machine harmonizes with any environment. It is also packed with the latest technology ensuring it punches well above its weight and consistently surpasses expectations of espresso extraction and build quality.

## **Compact Model**

Designed to squeeze into tight spaces whilst still packing a massive punch of performance.

|                             | 1 Group   | 2 Group Compact | 2 Group   | 3 Group |
|-----------------------------|-----------|-----------------|-----------|---------|
| Height (mm)                 | 508       | 508             | 508       | 508     |
| Width (mm)                  | 400       | 524             | 704       | 919     |
| Depth (mm)                  | 512       | 512             | 512       | 512     |
| Weight (kg)                 | 40        | 51              | 58        | 72      |
| Steam Boiler Size (Litres)  | 5         | 7               | 11        | 18      |
| Coffee Boiler Size (Litres) | n/a       | n/a             | n/a       | n/a     |
| Group Element (W)           | n/a       | n/a             | n/a       | n/a     |
| Steam Boiler Element (W)    | 2000/2500 | 2400            | 2850/3300 | 6000    |
| Coffee Boiler Element (W)   | n/a       | n/a             | n/a       | n/a     |
| Total Power (W)             | 2200/2700 | 2600            | 3050/3500 | 6300    |
| Voltage (V)                 | 230       | 230             | 230       | 400     |