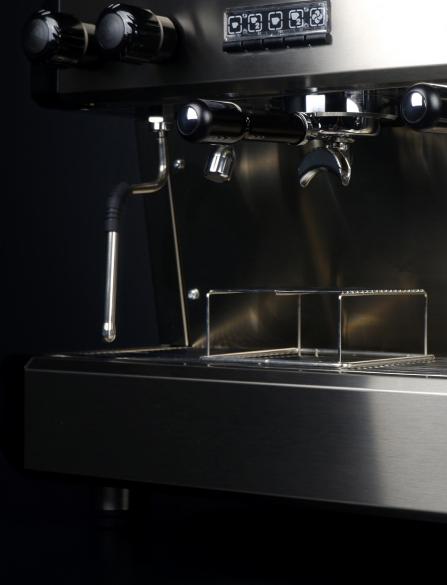

With striking aesthetics, which include satin stainless-steel panels and vivid colour accents, this machine harmonizes with any environment. It is also packed with the latest technology ensuring it punches well above its weight and consistently surpasses expectations of espresso extraction and build quality.

### Adjustable Temperature Using P.I.D.

Control espresso extraction temperature and perfectly match machine to bean, to encourage consistency and give results, shot after shot.

# **Pre-Infusion**

Pre wet the coffee bed, helping with more even espresso extraction and greater flavour.