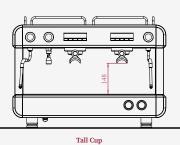

#### Tall Cup

No matter which configuration you choose, the CC100 is available in Tall Cup format at no additional cost, making takeaway service simple and efficient.