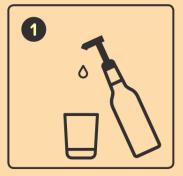

## MAKE SWEETBIRD ICED TEA

Iced Tea 12 oz / 355 ml drink

- 1. Add 3 pumps of syrup to cup
- 2. Fill to <sup>3</sup>/<sub>4</sub> with still or sparkling water
- 3. Stir and add ice cubes to fill
- 4. Garnish and serve

## Iced Tea 35 oz / 1000 ml jug

- 1. Add 12 pumps of syrup to 1ltr jug or water dispenser
- 2. Fill to just below 1ltr mark with still or sparkling water
- 3. Stir and add ice cubes to fill
- 4. Add fruit garnish and serve on counter