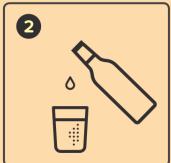

## MAKE SWEETBIRD ICED TEA

Iced Tea 12 oz / 355 ml drink

- 1. Add 3 pumps of syrup to cup
- 2. Fill to <sup>3</sup>/<sub>4</sub> with still or sparkling water
- 3. Stir and add ice cubes to fill
- 4. Garnish and serve

## Iced Tea 35 oz / 1000 ml jug

- 1. Add 12 pumps of syrup to 1ltr jug or water dispenser
- 2. Fill to just below 1ltr mark with still or sparkling water
- 3. Stir and add ice cubes to fill
- 4. Add fruit garnish and serve on counter