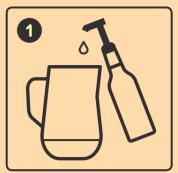

## MAKE SWEETBIRD ICED TEA

Iced Tea 12 oz / 355 ml drink

- 1. Add 3 pumps of syrup to cup
- 2. Fill to <sup>3</sup>/<sub>4</sub> with still or sparkling water
- 3. Stir and add ice cubes to fill
- 4. Garnish and serve