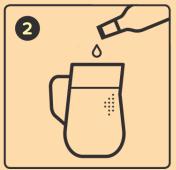

## MAKE SWEETBIRD ICED TEA

Iced Tea 12 oz / 355 ml drink

- 1. Add 3 pumps of syrup to cup
- 2. Fill to <sup>3</sup>/<sub>4</sub> with still or sparkling water
- 3. Stir and add ice cubes to fill
- 4. Garnish and serve