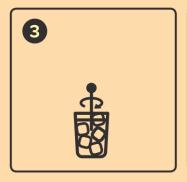

## MAKE SWEETBIRD ICED TEA

Iced Tea 12 oz / 355 ml drink

- 1. Add 3 pumps of syrup to cup
- 2. Fill to <sup>3</sup>/<sub>4</sub> with still or sparkling water
- 3. Stir and add ice cubes to fill
- 4. Garnish and serve