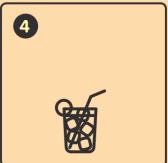

## Iced Tea 35 oz / 1000 ml jug

- 1. Add 12 pumps of syrup to 1ltr jug or water dispenser
- 2. Fill to just below 1ltr mark with still or sparkling water
- 3. Stir and add ice cubes to fill
- 4. Add fruit garnish and serve on counter