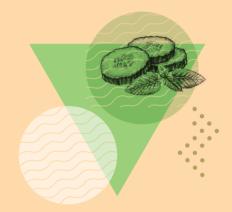

# **CUCUMBER & MINT GREEN**

Our infusion of green tea extract with cucumber and mint; refreshment doesn't get more refreshing. So easy to make, it's profitable as well as delicious.