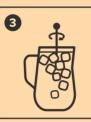

- 1. Add 12 pumps of syrup to 1ltr jug or water dispenser
- 2. Fill to just below 1ltr mark with still or sparkling water
- 3. Stir and add ice cubes to fill
- 4. Add fruit garnish and serve on counter