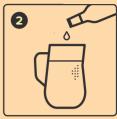

- 1. Add 12 pumps of syrup to 1ltr jug or water dispenser
- 2. Fill to just below 1ltr mark with still or sparkling water
- 3. Stir and add ice cubes to fill
- 4. Add fruit garnish and serve on counter