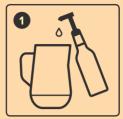

- 1. Add 12 pumps of syrup to 1ltr jug or water dispenser
- 2. Fill to just below 1ltr mark with still or sparkling water
- 3. Stir and add ice cubes to fill
- 4. Add fruit garnish and serve on counter