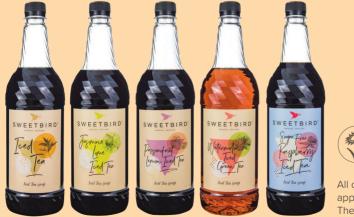

#### SWEETBIRD ICED TEA SYRUPS

We've created our iced tea range to help you create speciality iced teas in an instant. With 9 refreshing flavours, from traditional teas to syrups with added exotic fruits, green tea and fragrant botanicals, the range delivers sophistication in a syrup. It delivers simplicity too. No more brewing hot tea and waiting for it to cool (hoping it's the right strength). Simply add a few pumps to a pitcher of still water, chill, and you have the perfect iced tea that's ready to pour when you are. Or stir up spontaneous sales with a pitcher of cool iced tea on the counter – there's nothing more quaffable on a hot summer's day. Make any of these teas in an instant with sparkling water for extra refreshment.

- Made in Bristol, UK
- Made with real tea extract
- One bottle makes 44 12oz iced teas
- Free from artificial colours
- Free from GMOs
- Approved by The Vegan Society

#### **1 litre PET bottles**

Approx 44 12oz drinks per bottle

All our syrups approved by The Vegan Society.